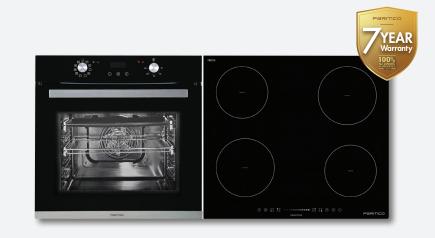

### OVEN 600MM 10 FUNCTION BLACK

#### OV16B10

- 80L Electric Oven
- 10 Functions
- Digital Timer
- Knob Control
- Triple Glazed Glass
- 7 Year Warranty

## COOKTOP 600MM 4 ELEMENT BLACK INDUCTION

#### HO36B14

- 9 Power Settings
- 4 Heating Zones
- Heat Indicators
- Digital Timer
- Touch Slider
- Child Lock
- 7 Year Warranty

This Parmoo Combo is perfect for your kiwi home. The 600mm built-in oven provides a large 80L usable capacity to fit a family size roast or any other large dish. Removable side racks and removable inner door glass make cleaning super easy. Combined with the 600mm Black Induction cooktop, this Parmoo PPB10I Pack is made to suit perfectly as a combo buy.